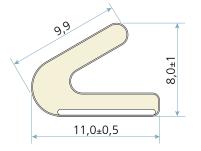

## **Technical specification**

A Seal gap: 3,0 mm minimum to 5,5 mm maximum Rebate dimension: 11,0 mm