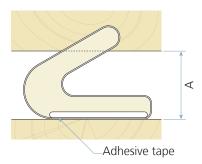

## **Technical specification**

A Seal gap: 3,0 mm minimum to 5,5 mm maximum Rebate dimension: 11,0 mm